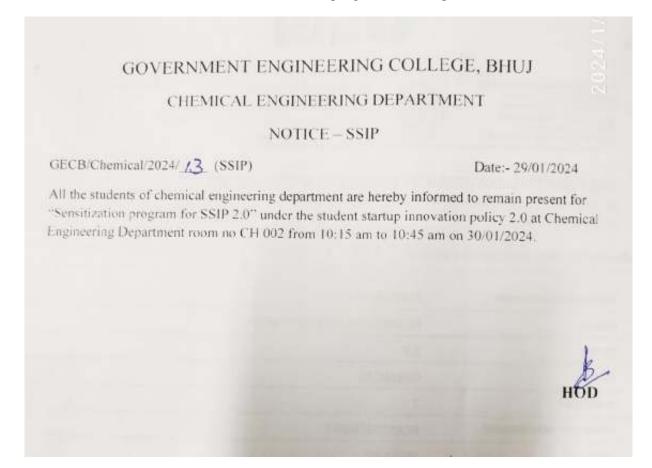

## GOVERNMENT ENGINEERING COLLEGE, BHUJ

## CHEMICAL ENGINEERING DEPARTMENT

**SSIP Sensitization** 

Date: - 30/01/2024

"Sensitization program for SSIP 2.0" was organized at CH 002, Chemical Engineering department, Government Engineering College, Bhuj on 30/01/2024 (Monday) from 10:15 am to 10:45 am for the students of chemical engineering (2nd, 3rd and 4th year students) under student startup and innovation policy 2.0. Prof Krunal S Ramanandi had organized and delivered the same and a total of 19 students have attended the program of the department.



|     | Chemical Eng                  | rincering Department | (14-002)