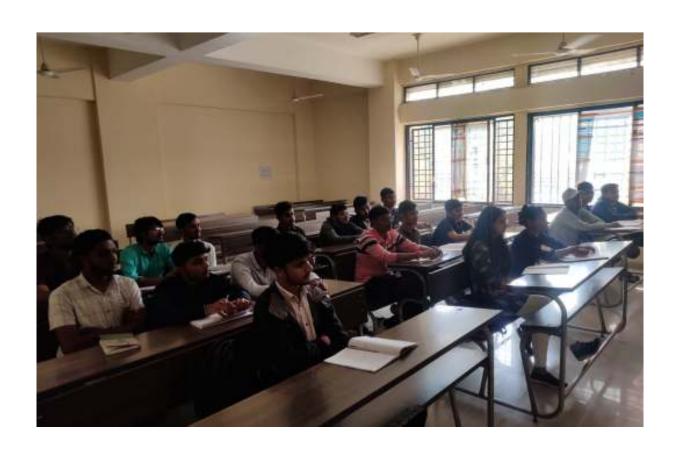

## CHEMICAL ENGINEERING DEPARTMENT

**SSIP Sensitization** 

Date: - 30/01/2024

"Sensitization program for SSIP 2.0" was organized at CH 002, Chemical Engineering department, Government Engineering College, Bhuj on 30/01/2024 (Monday) from 10:15 am to 10:45 am for the students of chemical engineering (2nd, 3rd and 4th year students) under student startup and innovation policy 2.0. Prof Krunal S Ramanandi had organized and delivered the same and a total of 19 students have attended the program of the department.